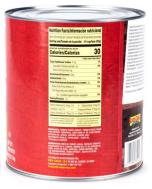

|                     | NSLP NUTRITION VALUES                                                                    |         |          |           |               |           |        |           |             |         |       |         |  |
|---------------------|------------------------------------------------------------------------------------------|---------|----------|-----------|---------------|-----------|--------|-----------|-------------|---------|-------|---------|--|
| Product Description | roduct Description: Redpack Nutritionally Enhanced Low Sodium Fully Prepared Pizza Sauce |         |          |           |               |           |        |           |             |         |       |         |  |
|                     | -                                                                                        | Serving | Calories |           |               |           |        |           |             | Dietary |       |         |  |
| Red Gold            |                                                                                          | Size    | per      | Total Fat | Saturated Fat | Trans Fat | Sodium | Potassium | Total Carbs | Fiber   | Sugar | Protein |  |
| Item #              | GTIN / UPC (bold)                                                                        | (oz)    | Serving  | (g)       | (g)           | (g)       | (mg)   | (mg)      | (g)         | (g)     | (g)   | (g)     |  |
| RPKIL9E             | 3-00- <b>72940-81909-</b> 8                                                              | 1.20    | 16       | <1        | 0             | 0         | 38     | 116       | 3           | 1       | 2     | 1       |  |